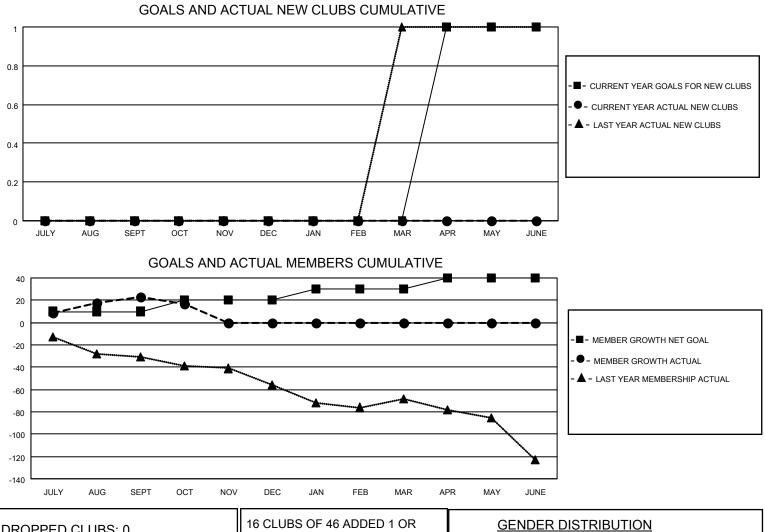

## LOCATION WISCONSIN

District 27 E1

Results as of: 10/31/2021

| Clubs                 |               |           |               | Members               |                         |                         |                                                    |
|-----------------------|---------------|-----------|---------------|-----------------------|-------------------------|-------------------------|----------------------------------------------------|
| RESULTS FOR 2021-2022 |               |           |               | RESULTS FOR 2021-2022 |                         |                         |                                                    |
| QUARTER               | NEW CLUB GOAL | NEW CLUBS | DROPPED CLUBS | QUARTER               | IBER GROWTH NET<br>GOAL | MEMBER GROWTH<br>ACTUAL | DROPPED<br>MEMBERS ACTUAL<br>(including transfers) |
| JULY/AUG/SEPT         | 0             | 0         | 0             | JULY/AUG/SEPT         | 10                      | 33                      | 9                                                  |
| OCT/NOV/DEC           | 0             | 0         | 0             | OCT/NOV/DEC           | 10                      | 8                       | 13                                                 |
| JAN/FEB/MAR           | 0             | 0         | 0             | JAN/FEB/MAR           | 10                      | 0                       | 0                                                  |
| APR/MAY/JUNE          | 1             | 0         | 0             | APR/MAY/JUNE          | 10                      | 0                       | 0                                                  |

| DROPPED CLUBS: 0 |    | 16 CLUBS OF 46 ADDED 1 OR<br>MORE NEW MEMBERS | GENDER DISTRIBUTION                   |                |  |
|------------------|----|-----------------------------------------------|---------------------------------------|----------------|--|
|                  |    |                                               | MALE                                  | 1,004 (68.07%) |  |
|                  |    |                                               | FEMALE                                | 471 (31.93%)   |  |
| DROPPED MEMBERS  |    |                                               | NON BINARY                            | 0 (0.00%)      |  |
| DECEASED         | 5  |                                               | PREFER NOT TO ANSWER                  | 0 (0.00%)      |  |
|                  |    |                                               | · · · · · · · · · · · · · · · · · · · |                |  |
| CLUB CANCELLED   | 0  | CLICK HERE FOR CUMULATIVE                     | TOTAL FAMILY UNIT MEMBERS             | s 411          |  |
| OTHER            | 17 | MEMBERSHIP DATA                               |                                       |                |  |
| TOTAL            | 22 |                                               | FAMILY MEMBERS PAYING HA              | LF DUES 209    |  |
|                  |    |                                               |                                       |                |  |